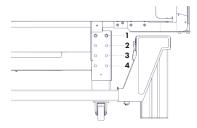

## ADJUSTABLE WORKING HEIGHT

See graphic to the left, dimensions refers from floor to the working surface

| _1                                            | 805 - 1095mm (2ft. 7in 3ft. 7in.) |  |
|-----------------------------------------------|-----------------------------------|--|
| 2                                             | 861 - 1151mm (2ft. 9in 3ft. 9in.) |  |
| 3                                             | 917 - 1207mm (3ft 3ft. 11in.)     |  |
| Older models without manual height adjustment |                                   |  |

973 - 1263mm (3ft. 2in. - 4ft. 1in.)

| POWER SUPPLY         | 230V/50Hz (10A) or 120V/60Hz (15A)  |
|----------------------|-------------------------------------|
| PACKAGING DIMENSIONS | 600x582x620mm (24in. x 23in. 25in.) |
| WEIGHT               | 50kg (110lbs)                       |
| WARRANTY             | 3 years                             |