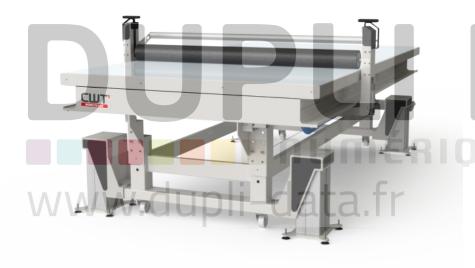

## **HS Premium Lift Kit**

INFO

- This easy to install electrical height adjustment kit for all CWT Regular series gives you great ergonomic features and the possibility for all operators to find their ideal working position.
- Including four motorized lift columns, two control boxes with power supply, all necessary cables and remote hand control for easy operation.
- Retrofits Regular series CWT 1630 up to CWT 2147.

MODELS

| PART NO | DESCRIPTION                              |
|---------|------------------------------------------|
| 22762   | Fits CWT 16-series Regular               |
| 22763   | Fits CWT 18-series and 21-series Regular |