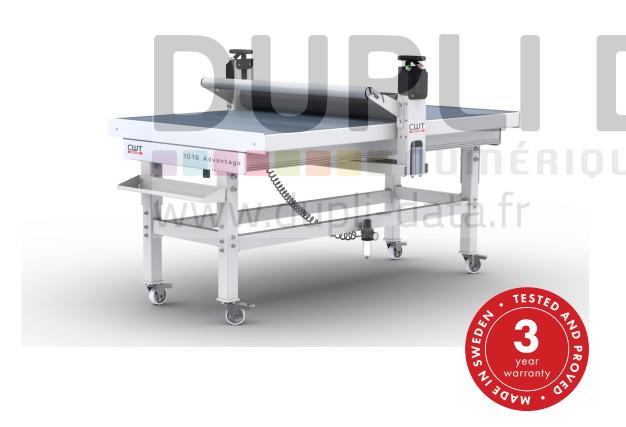

## **CWT 1016 Advantage**

PNEUMATIC FLATBED APPLICATOR AND WORKTABLE

FACTS

|  | PART NO                            | CWT 101610                                                  |
|--|------------------------------------|-------------------------------------------------------------|
|  | DESCRIPTION                        | CWT 1016 Advantage                                          |
|  | TABLE LENGTH                       | 1640mm (5ft. 4in.)                                          |
|  | TABLE WIDTH                        | 990mm (3ft. 3in.)                                           |
|  | LENGTH OF WORKING AREA             | 1340mm (4ft. 5in.)                                          |
|  | WIDTH OF WORKING AREA/ROLLER WIDTH | 950mm (3ft. 1in.)                                           |
|  | OVERALL WIDTH                      | 1195mm (3ft. 11in.)                                         |
|  | MAX. THICKNESS OF SUBSTRATE        | 0-50mm (0-2in.)                                             |
|  | WORK HEIGHT                        | 830 — 1010mm<br>(2ft. 5in. — 3ft. 1in.)                     |
|  | WORK HEIGHT ADJUSTEMENT*           | Manual                                                      |
|  | BED SURFACE                        | Safety glass + Cutting mat                                  |
|  | POWER SUPPLY                       | 230V/50Hz (10A) or<br>120V/60Hz (15A)                       |
|  | REQUIRED AIR SUPPLY                | 6-8bar (87-116psi)                                          |
|  | NET WEIGHT                         | 175kg                                                       |
|  | GROSS WEIGHT                       | 240kg (529lbs)                                              |
|  | PACKING DIMENSIONS                 | 1400 x 550 x 1900mm<br>(4ft. 7in. x 1ft. 10in. x 6ft. 4in.) |
|  | WARRANTY                           | 3 years                                                     |
|  |                                    |                                                             |

FEATURES

| CUTTING MAT, SELF HEALING        | Included |
|----------------------------------|----------|
| CWT LIGHT, ILLUMINATED TABLE TOP | Included |
| ROLL HOLDER FOR GLIDE BEAM       | Included |
| TABLE TOP ROLL HOLDER            | Option   |
| SILENT COMPRESSOR                | Option   |
| CWT CUT, LONG SIDE**             | Option   |
| CWT CUT, SHORT SIDE**            | Option   |
| CASTERS                          | Included |
| TOOL SHELF                       | Included |