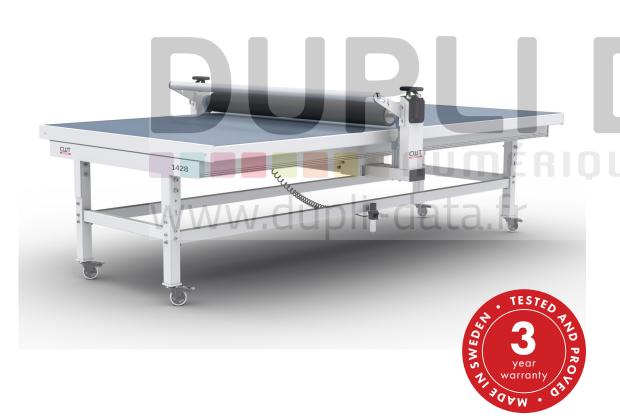

## CWT 1428 Advantage

PNEUMATIC FLATBED APPLICATOR AND WORKTABLE

FACTS

|   | PART NO                            | CWT142810                                              |
|---|------------------------------------|--------------------------------------------------------|
|   | DESCRIPTION                        | CWT 1428 Advantage                                     |
|   | TABLE LENGTH                       | 2850mm (9ft. 4in.)                                     |
|   | TABLE WIDTH                        | 1450mm (4ft. 9in.)                                     |
|   | LENGTH OF WORKING AREA             | 2570mm (8ft. 5in.)                                     |
| - | WIDTH OF WORKING AREA/ROLLER WIDTH | 1400mm (4ft. 7in.)                                     |
|   | OVERALL WIDTH                      | 1815mm (5ft. 11in.)                                    |
|   | MAX. THICKNESS OF SUBSTRATE        | 0-50mm (0-2in.)                                        |
|   | WORK HEIGHT                        | 830 - 1010mm<br>(2ft. 9in 3ft. 4in.)                   |
|   | WORK HEIGHT ADJUSTEMENT *          | Manual - 4 steps                                       |
|   | BED SURFACE                        | Safety glass + Cutting mat                             |
|   | POWER SUPPLY                       | 230V/50Hz (10A) or<br>120V/60Hz (15A)                  |
|   | REQUIRED AIR SUPPLY                | 6-8bar (87-116psi)                                     |
| 1 | NET WEIGHT                         | 300kg                                                  |
|   | GROSS WEIGHT                       | 400kg (880lbs)                                         |
| - | PACKING DIMENSIONS                 | 3000 x 380 x 2100mm<br>(9ft. 10in. x 1ft. 3in. x 7ft.) |
|   | WARRANTY                           | 3 years                                                |
|   |                                    |                                                        |